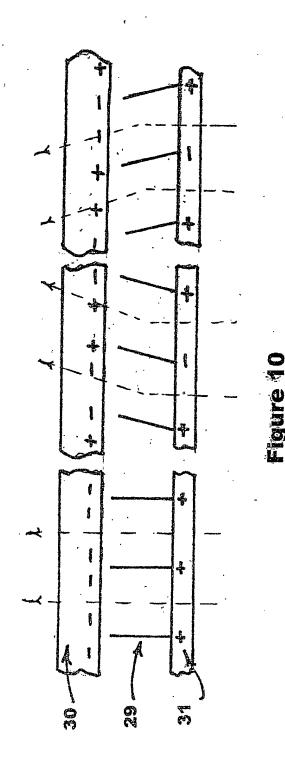

Figure 9

Blakely, Sokoloff, Taylor & Zafman LLP (310) 207-3800 Title: STEREOSCOPIC IMAGING DEVICE AND MEANS FOR CONSTRUCTION THEREOF 1st Named Inventor: Christopher Martin DAWE WO 2005/0182 Wpress Mail No.: EV665829932US Docket No.: 5926 PD CB2004/003369 Sheet: 10/15